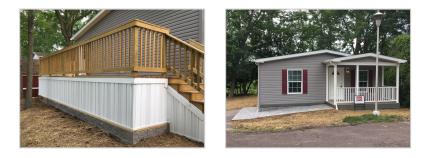

## Featured Benefits:

Gable entry home Shutters Shingle roof Vinyl siding Vinyl foundation enclosure Full covered porch

## 324 Cedar Drive , Green Lane, PA, 18054

Overview:

This Chesapeake Series Manufactured home comes complete with a covered front porch and a rear door that will open onto Green Lane Park. With residential features like sheet rock and solid wood trim this house has it all. Wide open floor plan and a great kitchen with plenty of room for cooking. Set up with a new driveway and shed it may be the best house on the block when completed. We also added a full 18 x 10 rear deck with access to the park from the deck.