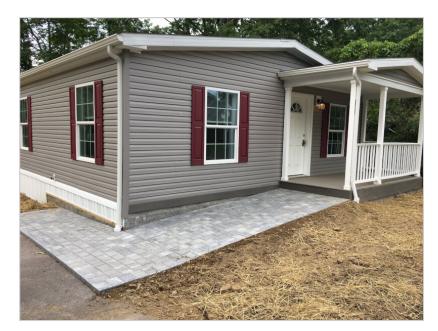

## Featured Benefits:

Gable entry home Shutters Shingle roof Vinyl siding Vinyl foundation enclosure Full covered porch

## 324 Cedar Drive , Green Lane, PA, 18054

Overview:

This Chesapeake Series Manufactured home comes complete with a covered front porch and a rear door that will open onto Green Lane Park. With residential features like sheet rock and solid wood trim this house has it all. Wide open floor plan and a great kitchen with plenty of room for cooking. Set up with a new driveway and shed it may be the best house on the block when completed. We also added a full 18 x 10 rear deck with access to the park from the deck.